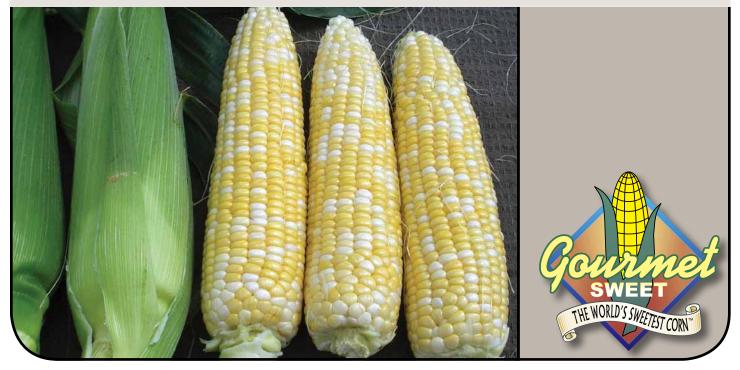

## Gourmet Sweet<sup>™</sup> Brand XTH20173

## **FEATURES**

- 73 day bicolor.
- · Early season.
- · Good tip fill & husk cover
- Snaps easily.

- Tolerances to SW and Rust.
- Nice contrasting ear.
- · Great taste & tenderness.

| Days to<br>Maturity | Color   | Size     | Rows  | Tip Fill | Husk<br>Cover | SW<br>Tolerances | Rust<br>Tolerances | Tender | Sweet | Flavor |
|---------------------|---------|----------|-------|----------|---------------|------------------|--------------------|--------|-------|--------|
| 73 days             | Bicolor | 8"/20 cm | 14-18 | 4½       | 4½            | Moderate         | Tolerant           | 5      | 5     | 5      |